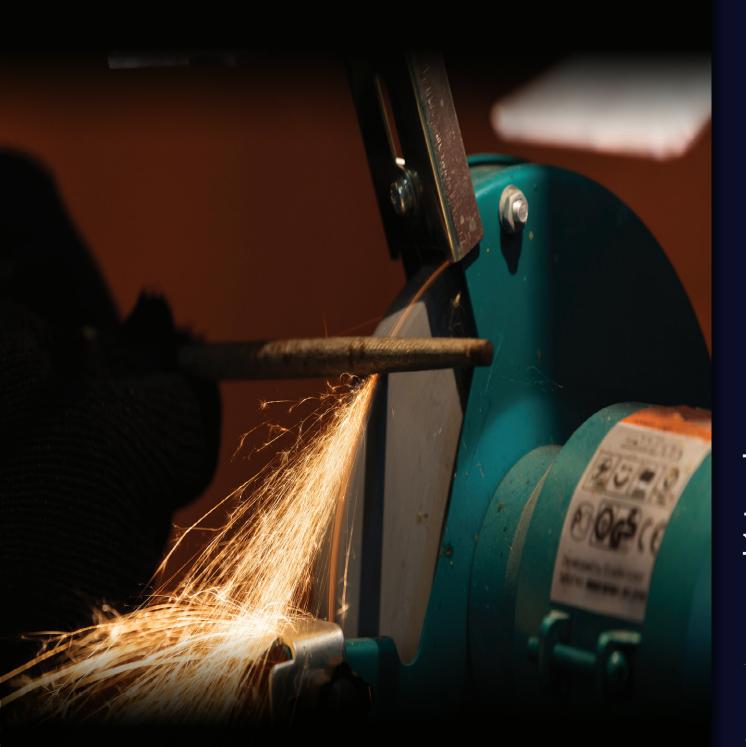

### What does the course cover?

This course will teach users the safe use of machinery that performs cutting and grinding with the use of discs and wheels, the dangers involved with such machinery and what you can do to try and help prevent injury or even worse, death when performing certain, dangerous tasks.